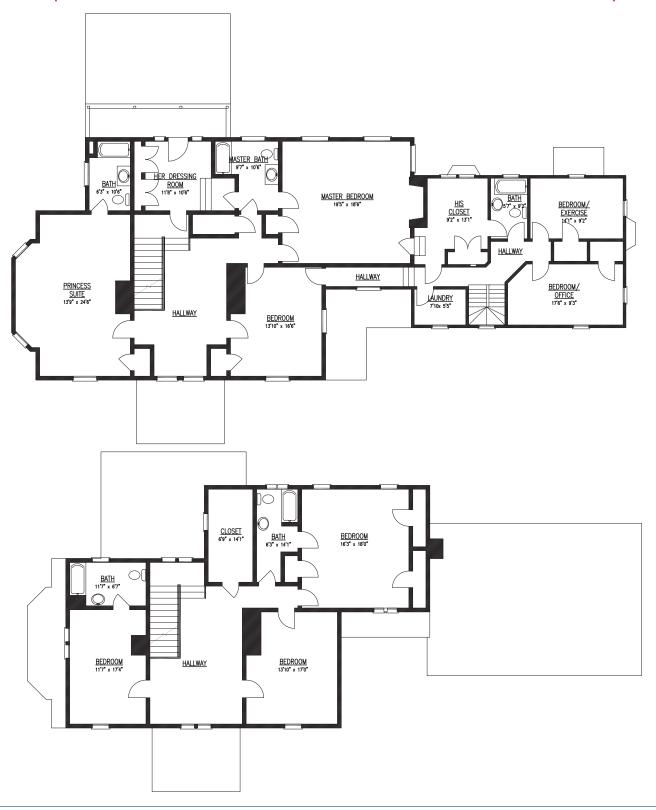

## SHOWHOUSE LAYOUT SECOND & THIRD FLOOR

#### Second Floor Rooms:

9' Ceilings

| Hallway            | 8 x 20.11      |
|--------------------|----------------|
| Master Bedroom     | 19.5 x 18.6    |
| His Walk-In Closet | 9.2 x 13.1     |
| Master Bath        | 9.7 x 10.6     |
| Her Dressing Room  | 11.8 x 10.6    |
| Princes Suite      | 13.9 x 24.6    |
| Attached Bath      | 6.3 x 10.6     |
| Bedroom            | _ 13.10 x 16.6 |
| Hallway & Stairs   | 13 x 2.11      |
| Bedroom/Exercise   | 14.1 x 9.2     |
| Bedroom/Office     | 17.6 x 9.3     |
| Bath               | 5.7 x 9.2      |
|                    |                |

#### Third Floor Rooms:

9' Ceilings

| Hallway        | . 14 x 20.11  |
|----------------|---------------|
| Bedroom        |               |
| Attached Bath  | _ 6.3 x 14.1  |
| Bedroom        | .13.10 x 17   |
| Bedroom        | . 11.7 x 17.4 |
| Attached Bath  | _ 11.7 x 6.7  |
| Walk-In Closet | _ 6.9 x 14.1  |