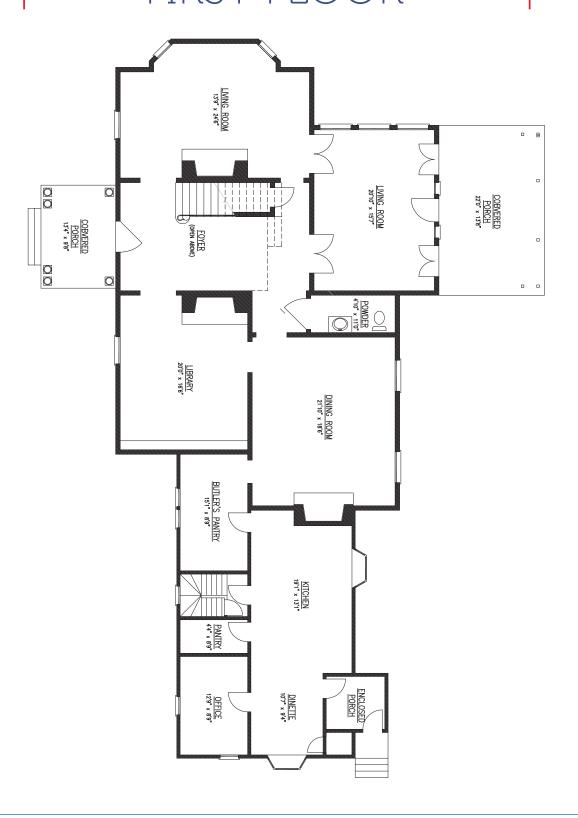

# SHOWHOUSE LAYOUT FIRST FLOOR

#### First Floor Rooms:

10' Ceilings

| Covered Porch           | 13.4 x 9.8     |
|-------------------------|----------------|
| Entry Foyer & Staircase | 14 x 24.6      |
| Livingroom              | _ 13.9 x 24.6  |
| Livingroom/Sunroom      | 20.10 x 15.7   |
| Library                 | 21 x 16.6      |
| Kitchen                 | 19.1 x 13.1    |
| Dinette                 | 10.7 x 9.4     |
| Office                  | 12.9 x 8.9     |
| Butler Pantry           | 15.1 x 8.9     |
| Pantry                  | 4.4 x 8.9      |
| Enclosed Porch          |                |
| Dining Room             | _ 21.10 x 18.6 |
| Bath                    | 4.1 x 11       |
| Rear Covered Porch      | 22 x 13.8      |