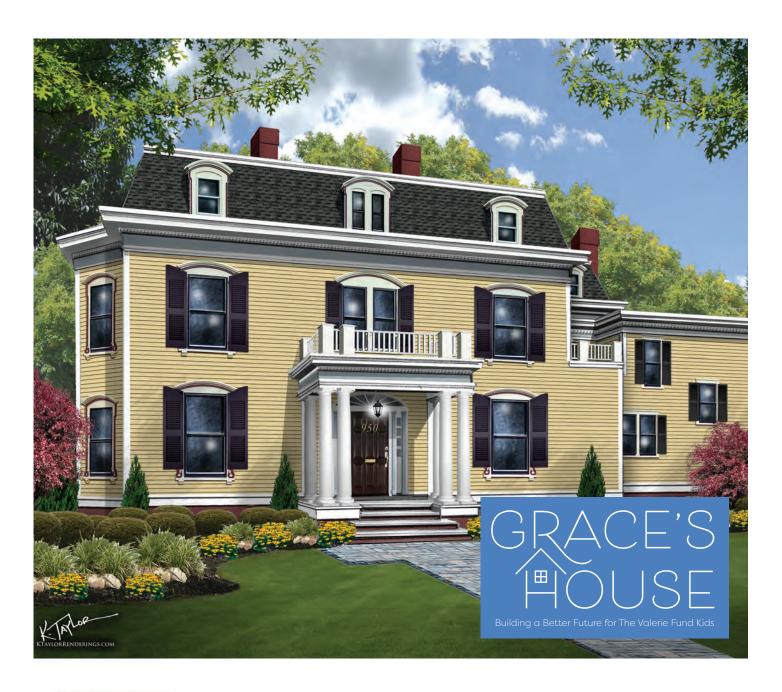

## Building a Brighter Future for The Valerie Fund Kids

Designer Showhouse at 950 Hillside Avenue, Plainfield, NJ To benefit the Green Light Initiative

Opening Event Date: Thursday, April 25th

Tour Dates Begin: Thursday, April 25th – Sunday, May 19th

## HISTORY OF THE HOUSE

History of 950 Hillside Avenue, Plainfield, NJ: Built in 1893, the 7000+ square foot Colonial Revival features three floors of living space and is set on two acres. According to the Hillside Avenue Historical District, the homes on the street have remained mostly unchanged and feature some of the finest turn-of-the century houses built in Union County. Once the railroad linked Plainfield to New York City, the former resort community evolved into a suburb of Wall Street—incredibly, by the 1890's over one hundred millionaires were living there!

Dan and Elizabeth Reichard of ER Development in partnership with Thomas and George Allen acquired the house in December, 2017. The Reichards are also the proud grandparents of nine-year old Valerie Fund patient, Grace. Since her diagnosis of a Germ Cell Brain Tumor in early May, Grace has received treatment—chemotherapy and radiation—at The Valerie Fund Center at Newark Beth Israel. Following an extraordinary fundraising effort at the Walk/5K Run in June, Dan was interested in collaborating further with the organization that is taking such good care of his granddaughter. The Designer Showhouse is an opportunity to feature local designers' expertise as well as an interesting way for the public to support The Valerie Fund's mission. *Building a Brighter Future for The Valerie Fund Kids* was born.

This nearly 7000 square foot Colonial Revival house offers over 20 rooms to showcase your concepts and imagination.